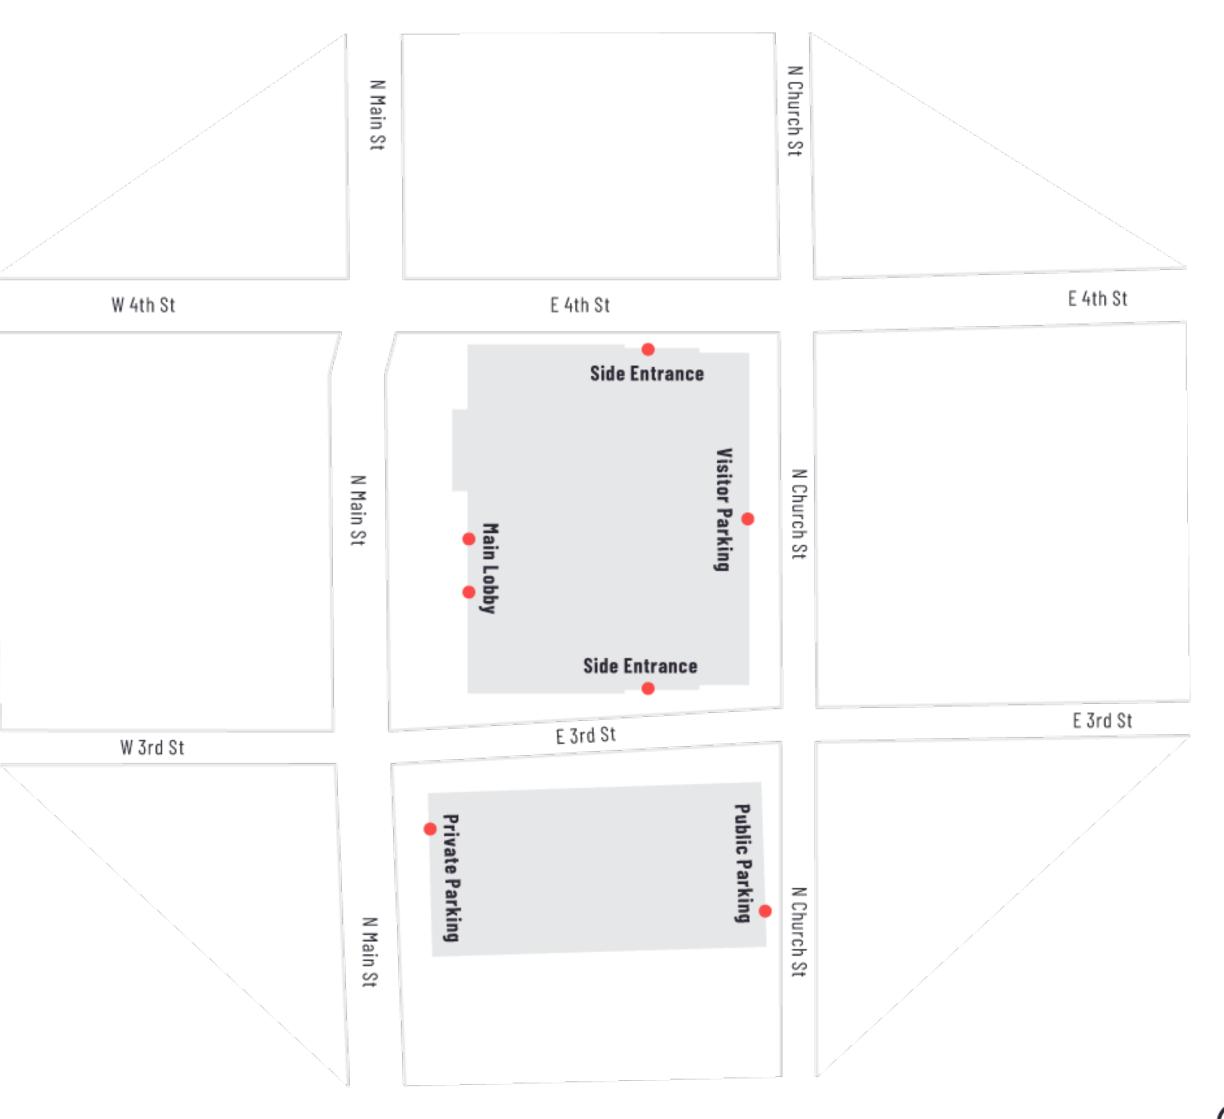

## **PARKING & BUILDING ACCESS**

Our office is on the 12th floor of Winston Tower, 301 N Main St. The Grove provides parking in the parking deck located at 296 N Main St., on the opposite side of 3rd St. from Winston Tower. Visitor parking is available in the deck beneath the building. It is accessible from 301 N Church St. The visitor should inform the parking deck security officer that they are visiting The Grove, and the security office will direct them where to park.

Winston Tower's hours are 7 am to 6 pm, Mon-Fri. You must coordinate with your manager if you need to work in the office outside those hours. Outside of regular business hours, the building is accessible via the side entrances (3rd St. and 4th St.) Please let the security officer stationed in the main lobby know if you will be working outside of regular business hours.